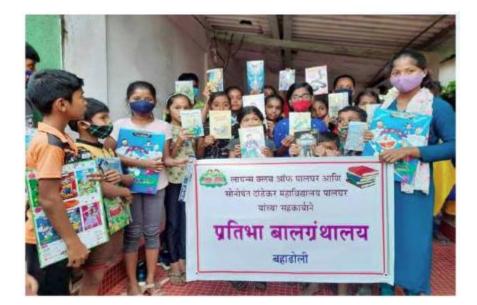

कार्यक्रमाचे नाव : प्रतिभा बालवाचनालय

उपक्रमात सहभागी संस्था आणि व्यक्ती :

१.सोनोपंत दांडेकर महाविद्यालय पालघर, मराठी विभाग

- २. लायन्स क्लब ऑफ पालघर
- ३. बहाडोली गावातील शिक्षक

उपक्रम सुरु करण्याचा प्रस्तावित दिनांक : ०५.०१.२०२२ उपक्रमाचे हेतूः

१.ग्रामीण भागातील लहान मुलांना वाचनाची गोडी लावणे.

२. मराठी बालसाहित्याचा ओघ लहान मुलांपर्यंत पोहचविणे.

३. ग्रामीण भागातील मुलांची अभिरुची वाढविणे.

४. शैक्षणिक संस्थेने समाजाप्रती आपले योगदान देणे.

उपक्रमाचे स्थळ : बहाडोली गावातील श्री. विवेक वसंत कुडू यांच्या घराची ओटी